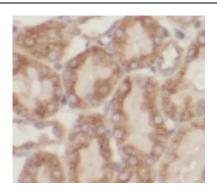

## **Application**

Reactivity: Human

Tested Application: ELISA, IHC, WB

Recommended dilution: WB: 1:200-1:1000; IHC: 1:20-1:200

Image:

Immunohistochemistry of paraffin-embedded human kidney tissue slide using FNab00671(ATG2A Antibody) at dilution of 1:50