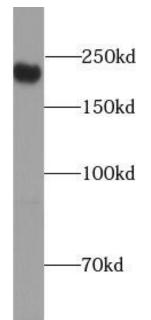

HeLa cells were subjected to SDS PAGE followed by western blot with FNab00671(ATG2A Antibody) at dilution of 1:300