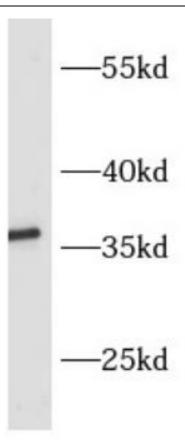

proteinase-like protein (TAPS)|ASPRV1|SASP

Observed MW: 28 kDa, 37 kDa

Uniprot ID: Q53RT3

# **Application**

Reactivity: Human, Mouse, Rat

Tested Application: ELISA, WB

Recommended dilution: WB: 1:500-1:2000

Image:

mouse brain tissue were subjected to SDS PAGE followed by western blot with FNab00647(ASPRV1 antibody) at dilution of 1:100