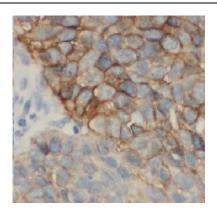

# **Application**

Reactivity: Human, Mouse, Rat

Tested Application: ELISA, IHC

Recommended dilution: IHC: 1:50-1:500

Image:

Immunohistochemistry of paraffin-embedded human lung cancer tissue slide using FNab00559(ARHGEF10 Antibody ) at dilution of 1:200