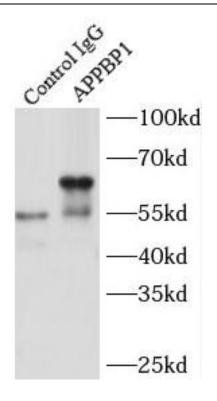

## **Application**

Reactivity: Human, Mouse, Rat

Tested Application: ELISA, WB, IP

Recommended dilution: WB: 1:500-1:2000; IP: 1:200-1:2000

Image:

IP Result of anti-APPBP1 (IP:FNab00514, 4ug; Detection:FNab00514 1:500) with mouse kidney tissue lysate 4000ug.