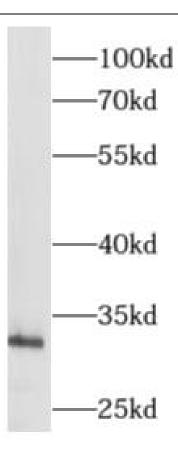

Observed MW: 32 kDa Uniprot ID: Q86V81

## **Application**

Reactivity: Human, Mouse, Rat

Tested Application: ELISA, WB

Recommended dilution: WB: 1:200-1:1000

Image:

HeLa cells were subjected to SDS PAGE followed by western blot with FNab00354(ALY Antibody) at dilution of 1:300