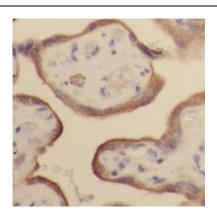

### **Application**

Reactivity: Human, Mouse, Rat

Tested Application: ELISA, IHC

Recommended dilution: IHC: 1:20-1:200

Image:

Immunohistochemistry of paraffin-embedded human placenta tissue slide using FNab00348(ALPPL2 Antibody) at dilution of 1:200