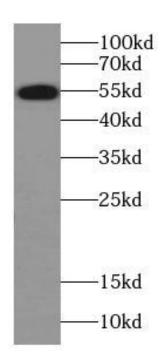

PI)|Serpin F2|SERPINF2|AAP|PLI

Observed MW: 54 kDa
Uniprot ID: P08697

## **Application**

Reactivity: Human, Mouse, Rat

Tested Application: ELISA, WB

Recommended dilution: WB: 1:500-1:2000

Image:

human liver tissue were subjected to SDS PAGE followed by western blot with FNab00339(SERPINF2 antibody) at dilution of 1:500