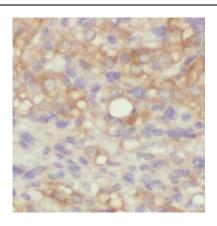

## **Application**

Reactivity: Human, Mouse, Rat

Tested Application: ELISA, WB, IHC

Recommended dilution: WB: 1:500-1:5000; IHC: 1:20-1:200

Image:

Immunohistochemistry of paraffin-embedded human ovary tumor using FNab00324(ADD1 antibody) at dilution of 1:100