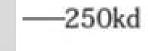

-150kd

---100kd

---70kd

K-562 cells were subjected to SDS PAGE followed by western blot with FNab00324(ADD1 antibody) at dilution of 1:800