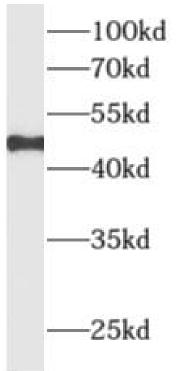

## Immunogen information

Immunogen: allantoicase

Synonyms: Probable inactive allantoicase|Allantoate amidinohydrolase|ALLC

Observed MW: 46 kDa Uniprot ID: Q8N6M5

human skeletal muscle tissue were subjected to SDS PAGE followed by western blot with FNab00316(ALLC antibody) at dilution of 1:500