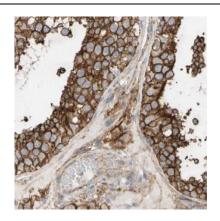

## **Application**

Reactivity: Human, Mouse, Rat Tested Application: ELISA, WB, IF, IHC

Recommended dilution: WB: 1:500-1:5000; IHC: 1:20-1:200; IF: 1:10-1:100

Image:

Immunohistochemistry of paraffin-embedded human testis tissue slide using FNab00316(ALLC Antibody) at dilution of 1:50