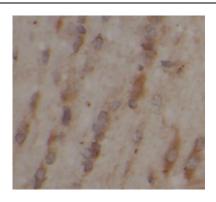

### **Application**

Reactivity: Human, Mouse, Rat Tested Application: ELISA, WB, IHC, IF

Recommended dilution: WB: 1:200-1:1000; IHC: 1:50-1:500; IF: 1:10-1:100

Image:

Immunohistochemistry of paraffin-embedded human brain tissue slide using FNab00284(ALDH1A1 Antibody) at dilution of 1:200