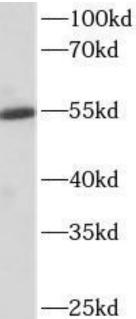

dehydrogenase, cytosolic|Retinal dehydrogenase 1 (RALDH 1,

RalDH1)|ALDH1A1|ALDC|ALDH1|PUMB1

Observed MW: 55 kDa
Uniprot ID: P00352

MCF7 cells were subjected to SDS PAGE followed by western blot with FNab00284(ALDH1A1 antibody) at dilution of 1:500