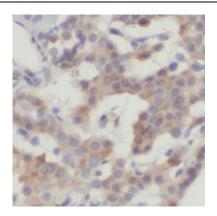

## **Application**

Reactivity: Human, Mouse, Rat

Tested Application: ELISA, IHC

Recommended dilution: IHC: 1:20-1:200

Image:

Immunohistochemistry of paraffin-embedded human pancreas using FNab00225(AGXT2L2 antibody) at dilution of 1:50