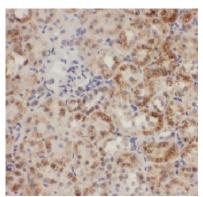

## **Application**

Reactivity: Human, Mouse, Rat

Tested Application: ELISA, WB, IHC, IF, IP

Recommended dilution: WB: 1:500-1:3000; IP: 1:500-1:2000; IHC: 1:20-1:200; IF: 1:10-1:100

Image:

Immunohistochemistry of paraffin-embedded human kidney using FNab00198(AFG3L2 antibody) at dilution of 1:50