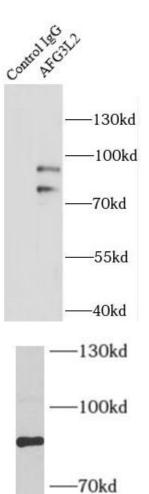

-55kd

40kd

IP Result of anti-AFG3L2 (IP:FNab00198, 4ug; Detection:FNab00198 1:1000) with mouse kidney tissue lysate 4000ug.

HeLa cells were subjected to SDS PAGE followed by western blot with FNab00198(AFG3L2 antibody) at dilution of 1:800