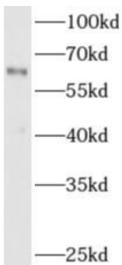

BxPC-3 cells were subjected to SDS PAGE followed by western blot with FNab00144(ADAM8 Antibody) at dilution of 1:600