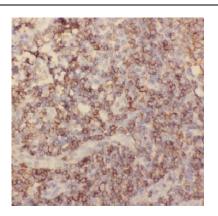

## **Application**

Reactivity: Human, Mouse, Rat

Tested Application: ELISA, WB, IHC

Recommended dilution: WB: 1:200-1:2000; IHC: 1:20-1:200

Image:

Immunohistochemistry of paraffin-embedded human tonsillitis tissue slide using FNab00144(ADAM8 Antibody) at dilution of 1:50