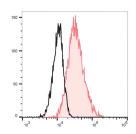

Image:

Endothelial cells (bEnd.3) are stained with FITC Anti-Mouse CD105 Antibody(filled red histogram) or FITC Rat IgG2a, κ Isotype Control (empty black histogram).