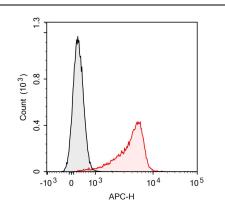

Image:

Rat splenocytes are stained with APC Anti-Rat CD45 Antibody (red histogram). Unstained splenocytes (black histogram) are used as control.